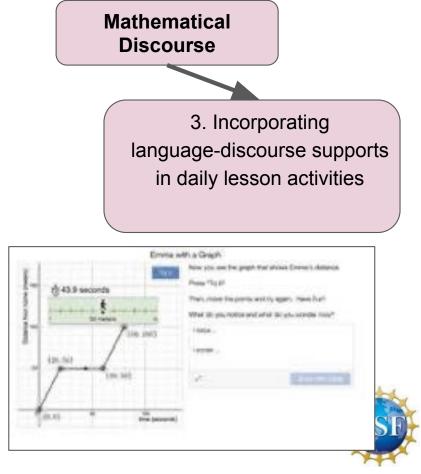

Emma's Walk. Introducing Distance Time Graphs

Practices 2. Integrating mathematical language-practice goals linked to the conceptual

focus

**Mathematical** 

- Each lesson included detailed goals for mathematics, language, and practices
- Specific activities / problems linked to specific language goals
  - E.g., explain prompts

San Diego State University

25

Each lesson included

San Diego State University

- whole-class and small group work
- Dynamic technology, and
- mathematical language routines

https://teacher.desmos.com/activitybuilde r/custom/618f02dae3958e05c1f1cf64